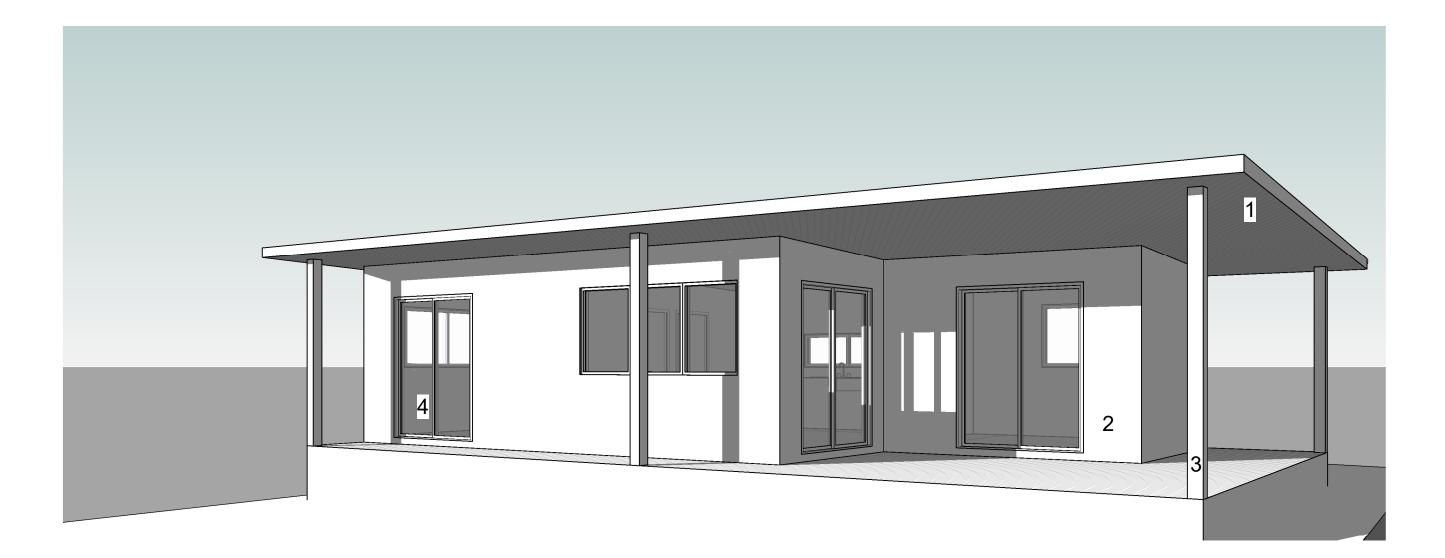

1- SELECTED COLOURBOND ROOF

2- WHITE CEMENT RENDER

3- SELECTED TIMBER COLUMN

DRAWING TITLE: SCHEDULE OF MATERIALS AND PROPOSE A SECONDARY DWELLING

AT: NO. 23 Platts Avenue, BELM

DEVELOPMENT APPLICA

4- WHITE POWDERCOATED ALUMINIUM FRAME GLAZED DOORS & WINDOWS

| TION          | НТ        | DA 05                   |
|---------------|-----------|-------------------------|
| IORE NSW 2192 | SCALE:    | (A3)                    |
|               | PLOT DATE | 2/27/2024<br>1:28:48 AM |
| ) FINISHES    |           |                         |